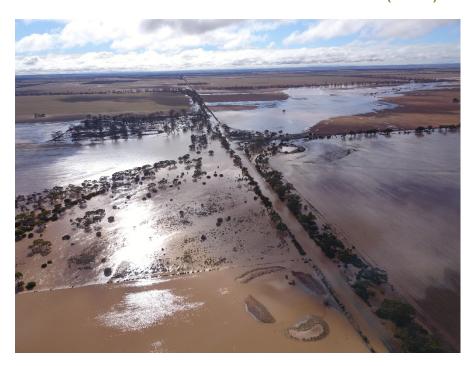

In the first year of the scheme the Mukinbudin P&C raised a total of \$6000, this is expected to grow in future years.

Flood Damage funding was received from Department of Fire and Emergency Services to allow for the reconstruction of various flood Damaged roads caused by very heavy rainfall in late February 2020.