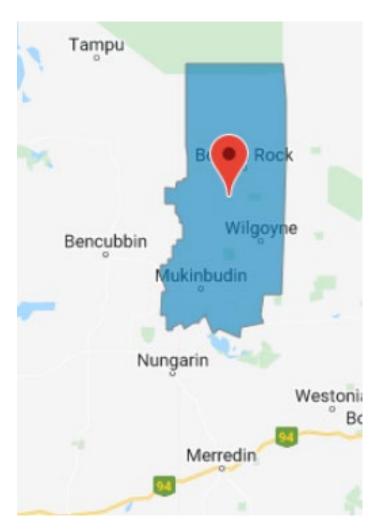

# SHIRE PROFILE

The Shire of Mukinbudin is a local government area in the North Eastern Wheatbelt of Western Australia.

Situated approximately 296 kilometers north east of Perth (the capital city of WA), and 85 kilometers north of Merredin and 3,414 square kilometers in area. The Shire includes the localities of Bonnie Rock, Dandanning, Karloning, Lake Brown, Mukinbudin and Wilgoyne.