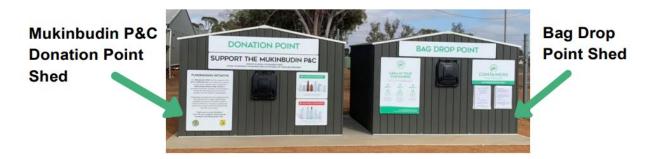

MDHS Container Deposit Scheme – commenced 1<sup>st</sup> October 2020, this was an initiative of the Mukinbudin P&C working with the Shire of Mukinbudin to create a Container Deposit Scheme location directly outside the Works Depot which also included the relocation of the towns recycling station to ensure all recyclables are in the one easy location.

In the first year of the scheme the Mukinbudin P&C raised a total of \$6000, this is expected to grow in future years.

Flood Damage funding was received from Department of Fire and Emergency Services to allow for the reconstruction of various flood Damaged roads caused by very heavy rainfall in late February 2020.