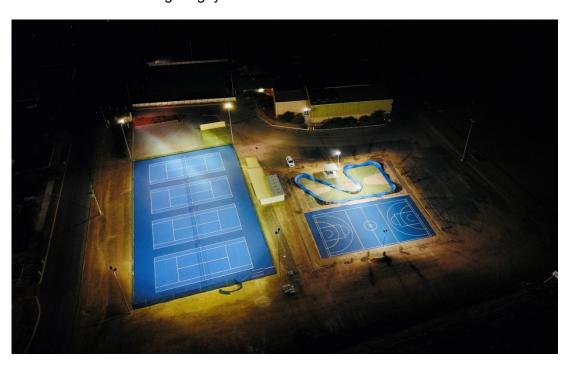

With funding from Department of Local Government, Sport and Cultural Industries funding round CSRFF (\$21,099) the shire was able to resurface the aging Tennis Courts to a new Acrylic Gel surface which will not only expected to last longer than the artificial turf but also provide a nice cushioning surface for older players to enjoy.