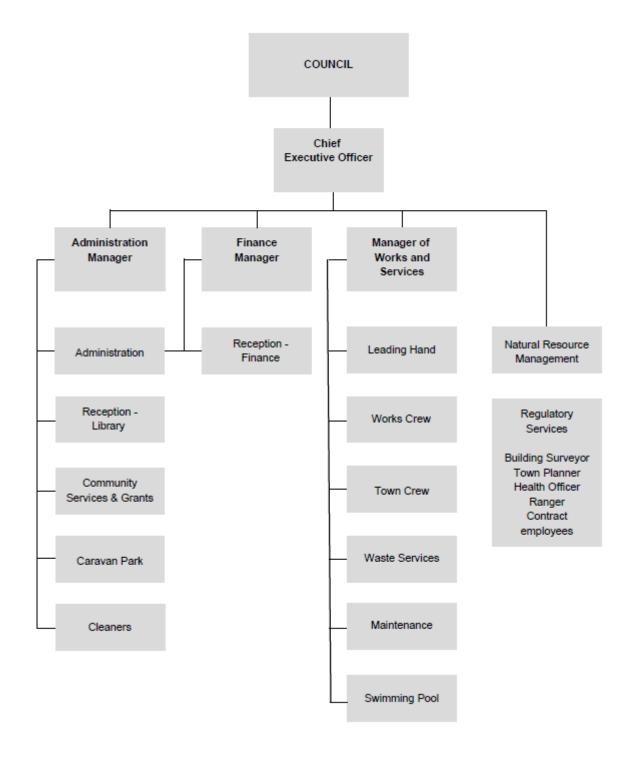

rk Sellenger Administration Manager Nola Comerford-Smith **Finance Manager** Ed Nind **Environmental Health Officer P/T** Allan Ramsay **Senior Finance Officer** Louise Sellenger **Customer Service Officer** Jennie Herrington Kerry Walker **Customer Service Officer Finance Officer** Melissa Jones Finance Officer P/T Claire Stevens

**Works Staff - Roads** 

Manager of WorksLuke SpriggWorks Leading HandSteven JonesPlant OperatorTim SmithPlant OperatorPhil SmithPlant OperatorCoraline Jones

**Works Staff - Other** 

Town Leading Hand
Gardener
Gardener
Gardener
Maintenance Officer
Dave Waters
Daniel Mori
Cameron Butler
Denis Heffernan

**Other Staff** 

Natural Resource Management Officer P/T
Swimming Pool Manager
Caravan Park Manager
Cleaner
Brooke Sobeiko



# **ORGANISATIONAL STRUCTURE**



# SHIRE PROFILE

The Shire of Mukinbudin is a local government area in the North Eastern Wheatbelt of Western Australia.

Situated approximately 296 kilometers north east of Perth (the capital city of WA), and 85 kilometers north of Merredin and 3,414 square kilometers in area. The Shire includes the localities of Bonnie Rock, Dandanning, Karloning, Lake Brown, Mukinbudin and Wilgoyne.

Mukinbudin is the only developed townsite within the Shire with a population of 274. The town is located at the southern end of the Shire and is the service centre for a farming population of 281.



#### **Shire Statistics**

| Silife Statistics                        |             |
|------------------------------------------|-------------|
| Length of Sealed Roads                   | 203.8km     |
| Le